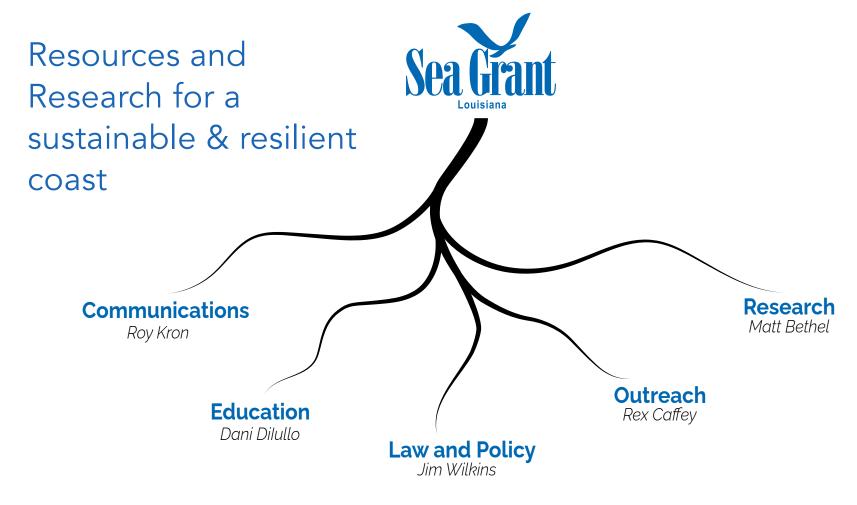

# Sea Grant Federal-State Partnership

34 Programs

50+ Years

Coastal and Great Lakes Resources



# What is Louisiana Sea Grant?



# One billion pounds of seafood with a dockside value almost \$400 million with 11,825 Commercial Fishermen







## **Shrimp industry in decline**



LA Shrimp

**Imported** 



### **Enter Louisiana Fisheries Forward**

### 7

#### **Overall Goal**

To improve the economic viability and resource stewardship of Louisiana's commercial fishing industry.











2013







# Three-way interactions



### Outreach

- Compliance
- Rule changes
- Rapid response



### **Extension & Research**

- Blackspot
- Off bottom culture
- Catfish processing



### **Engagement**: what industry needs?

- TEDs training
- Water bottom access



### **Video Series**

A professional film crew went along the coast to capture video of fishermen and processors . . .







- ✓ Best Practices for Commercial