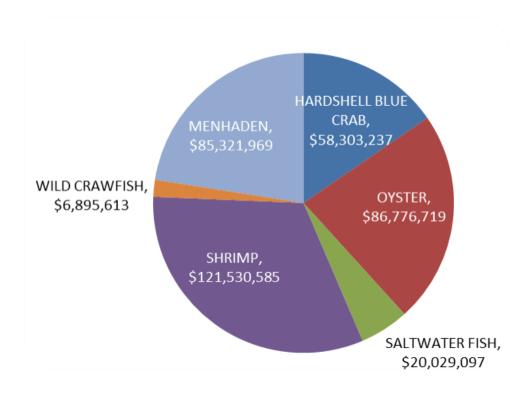

# One billion pounds of seafood with a dockside value almost \$400 million with 11,825 Commercial Fishermen