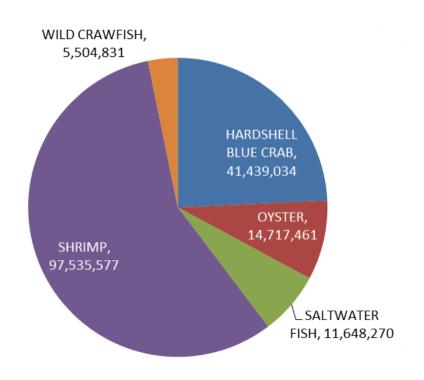

# One billion pounds of seafood with a dockside value almost \$400 million with 11,825 Commercial Fishermen